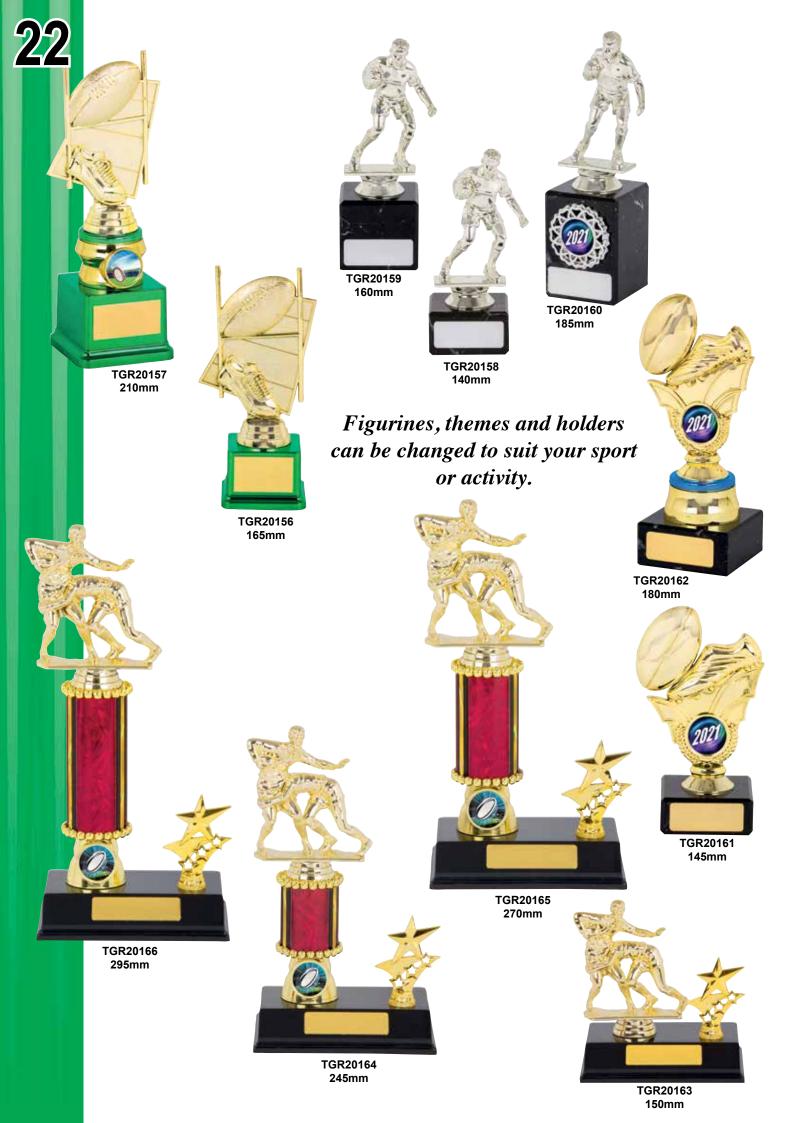

TGR20105 275mm

TGR20106 335mm

TGR20107 360mm

Figurines, themes and holders can be changed to suit your sport or activity.

TGR20111 355mm

TGR20112

270mm

335mm