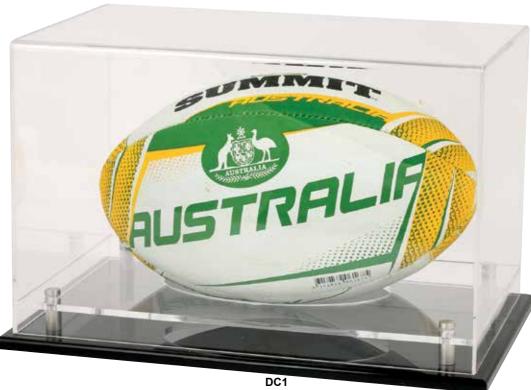

### MAGICAL MEDAL CASE 31

TGR20208 115mm A0109 Medal case shown Takes 50mm 60mm 70mm medals.

DISPLAY CASE 250mm (BALL NOT INCLUDED)

TGR20209 135mm A0110 Medal case shown Takes 50mm 60mm 70mm medals.

TGR20210
Takes 50mm 60mm 70mm medals