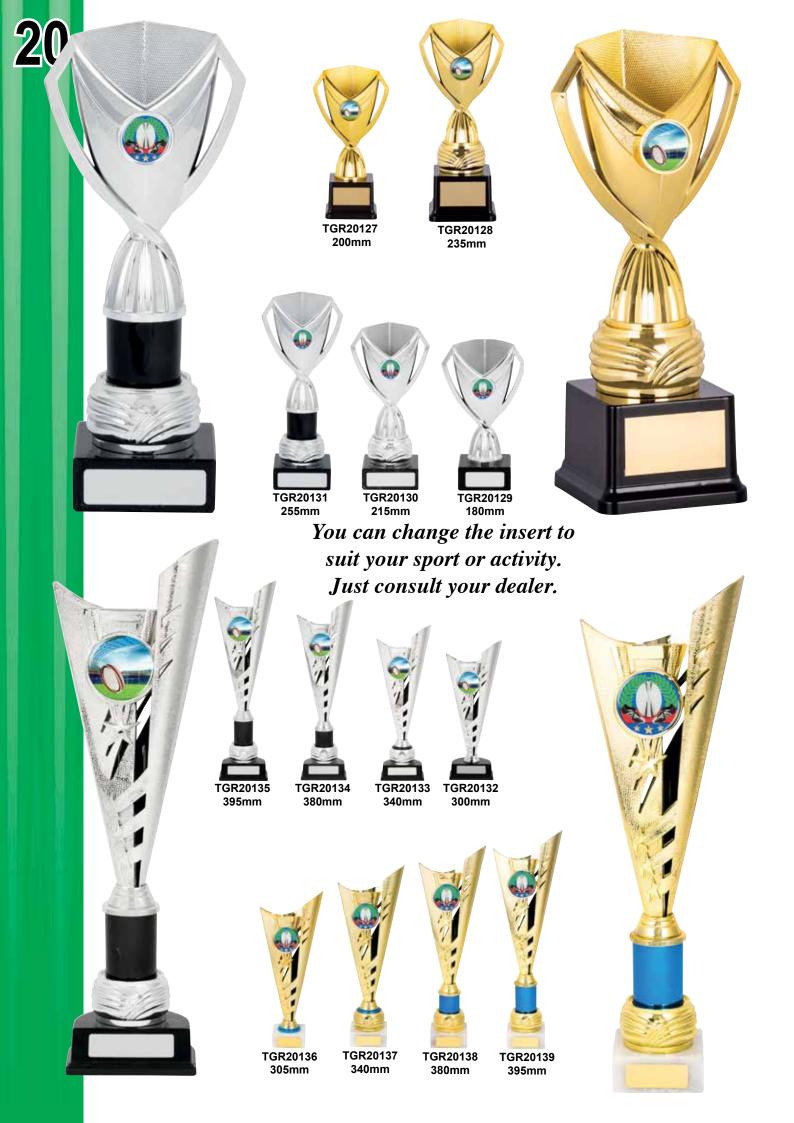

## **VOLT SERIES**

3 SIZES

JW7252A 155mm

JW7252B 180mm

205mm

TGR20026

185mm

TGR20028

185mm

You can change the insert to suit your sport or activity. Just consult your dealer.

TGR20049

435mm

420mm

250mm

TGR20053 300mm

TGR20064