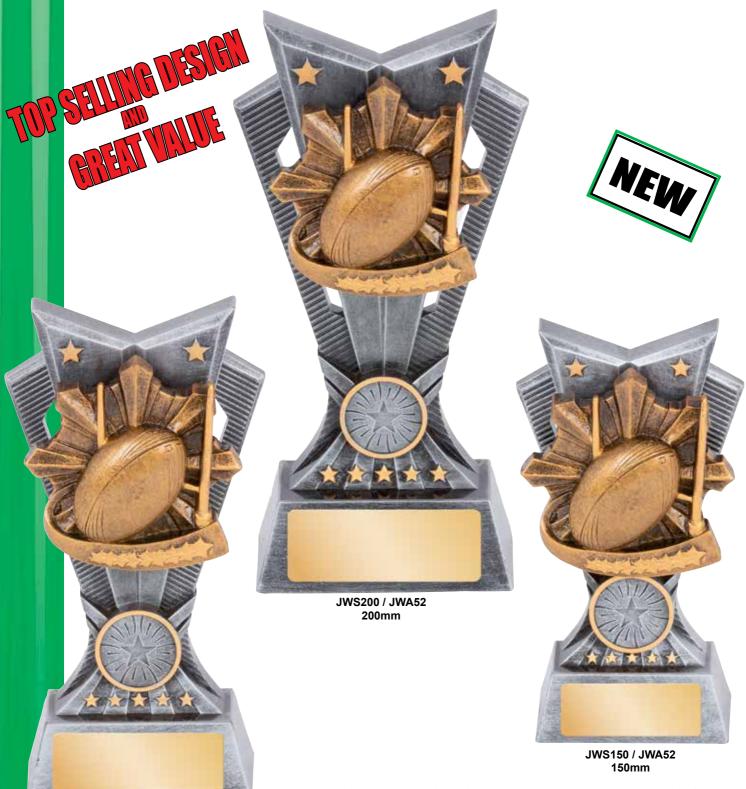

# ELECTRA SERIES

JWS175 / JWA52 175mm Ask your dealer about custom club logo's or standard inserts to suit your sport or activity.