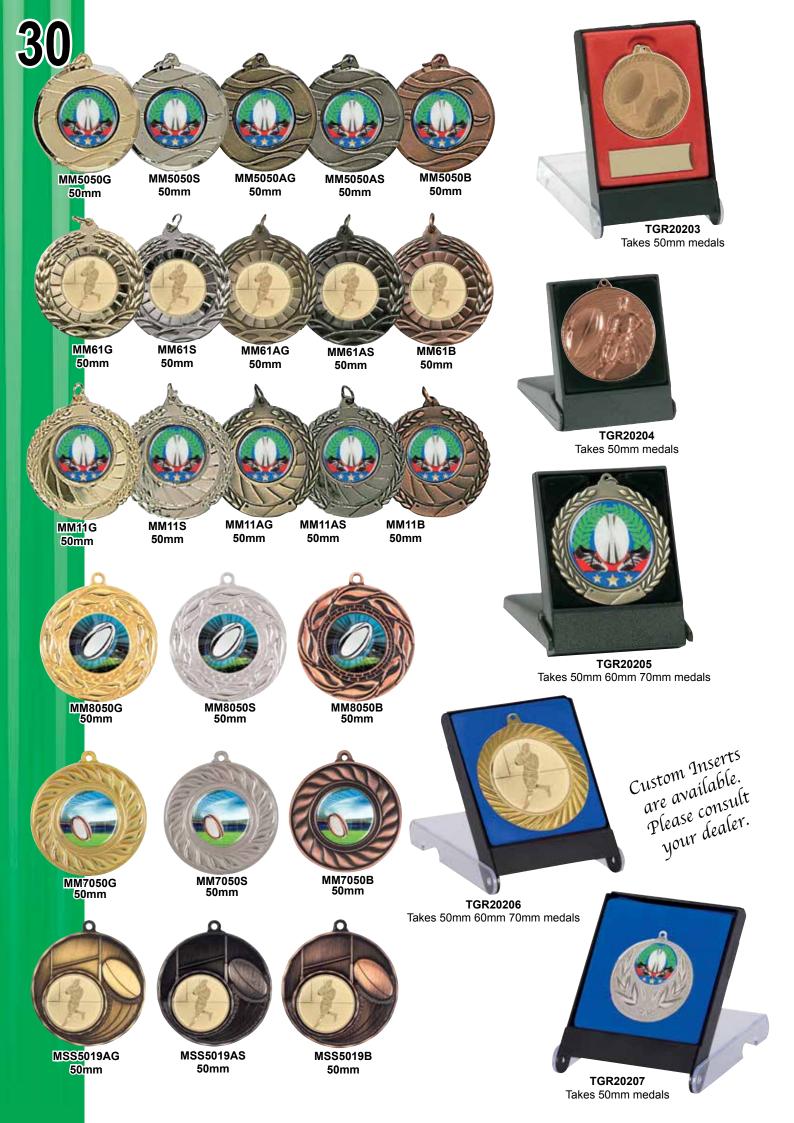

### MAGICAL MEDAL CASE 31

TGR20208 115mm A0109 Medal case shown Takes 50mm 60mm 70mm medals.

DISPLAY CASE 250mm (BALL NOT INCLUDED)

TGR20209 135mm A0110 Medal case shown Takes 50mm 60mm 70mm medals.

TGR20210
Takes 50mm 60mm 70mm medals