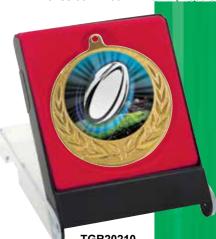

### MAGICAL MEDAL CASE 31

TGR20208 115mm A0109 Medal case shown Takes 50mm 60mm 70mm medals.

DISPLAY CASE 250mm (BALL NOT INCLUDED)

TGR20209 135mm A0110 Medal case shown Takes 50mm 60mm 70mm medals.

TGR20210
Takes 50mm 60mm 70mm medals