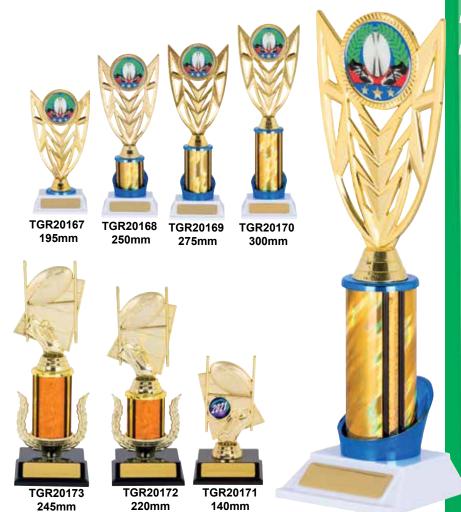

265mm

Heights may vary depending on figurine, theme or holder

300mm

280mm

18

TGR20102 300mm

TGR20101 270mm

TGR20104 255mm

TGR20105 275mm

TGR20106 335mm

TGR20107 360mm

Figurines, themes and holders can be changed to suit your sport or activity.

TGR20111 355mm

TGR20112

270mm

335mm