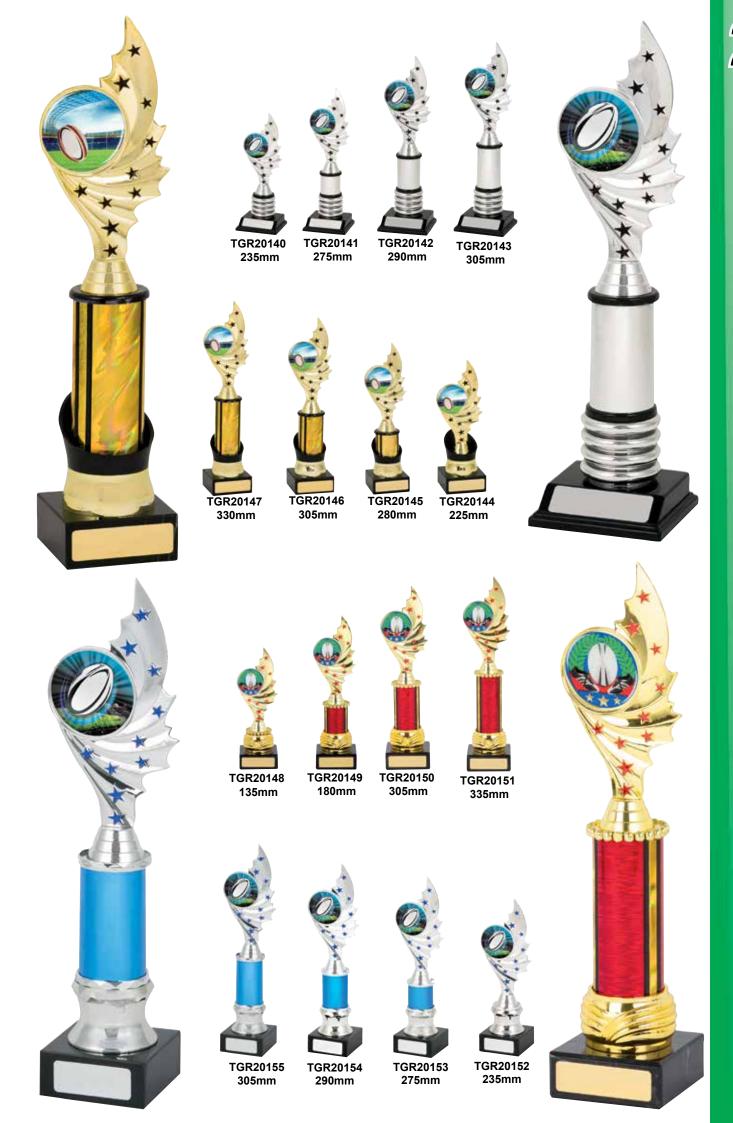

185mm

You can change the insert to suit your sport or activity. Just consult your dealer.

TGR20049

435mm

420mm

250mm

TGR20053 300mm

TGR20064