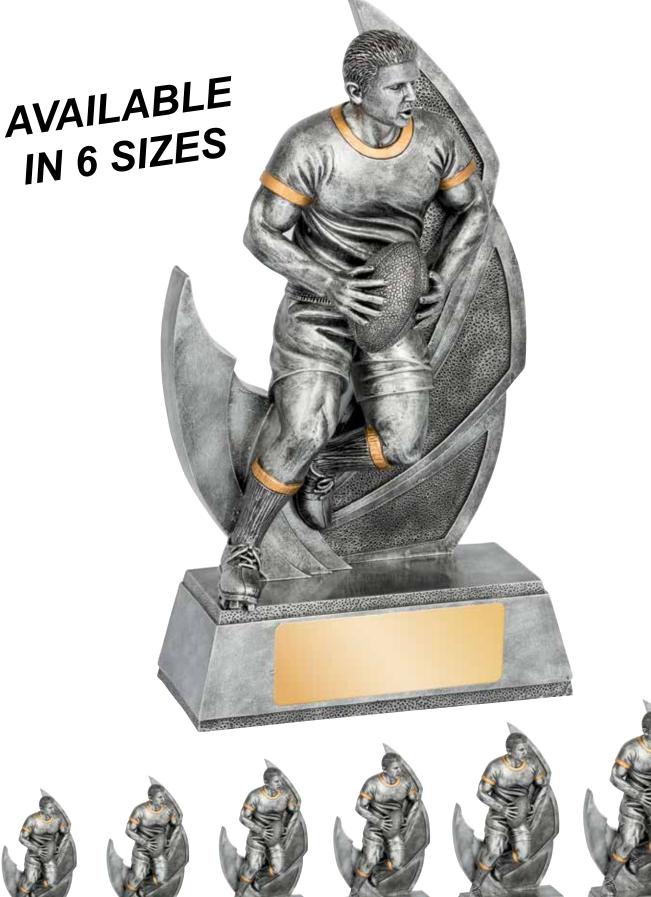

# ELECTRA SERIES

JWS175 / JWA52 175mm Ask your dealer about custom club logo's or standard inserts to suit your sport or activity.