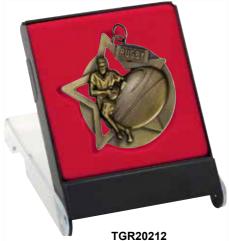

### MAGICAL MEDAL CASE 31

TGR20208 115mm A0109 Medal case shown Takes 50mm 60mm 70mm medals.

DISPLAY CASE 250mm (BALL NOT INCLUDED)

TGR20209 135mm A0110 Medal case shown Takes 50mm 60mm 70mm medals.

TGR20210
Takes 50mm 60mm 70mm medals