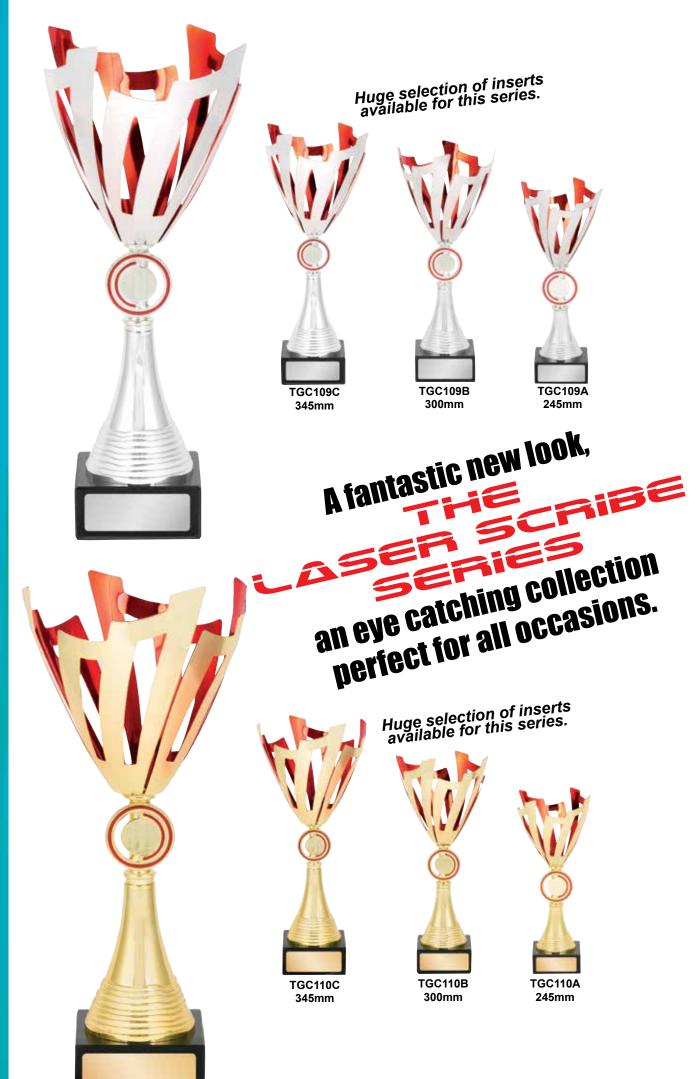

### Huge selection of inserts available for this series.

## an eye catching collection perfect for all occasions.

TGC061A 370mm

TGC061B 390mm

TGC061C 450mm

TGC061D 470mm

465mm

TGC063C 450mm

TGC063B 405mm