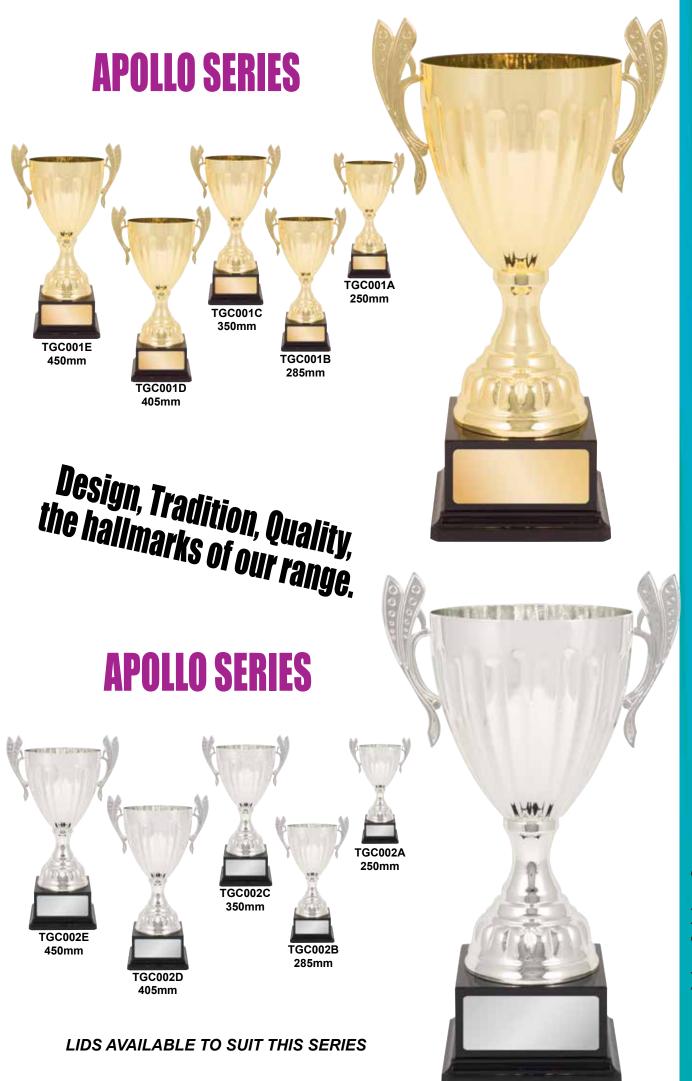

Huge selection of inserts available for this series.



TGC062D 465mm



450mm



TGC062B 405mm



385mm

# METAL CUPS

### Huge selection of inserts available for this series.



TGC204A 385mm



TGC204B 405mm



TGC204C 450mm



TGC204D 465mm



### A fantastic new look,

## an eye catching collection perfect for all occasions.



TGC205A 385mm



TGC205B 405mm



TGC205C 450mm



TGC205D 465mm







485mm



TGC064B 435mm



TGC064A 385mm

## The latest design, The latest design, excellent quality at excellent quality at affordable prices.



485mm





385mm







TGC066B 430mm

An eye catching collection

Suitable for all presentations.



TGC066C 485mm









Huge selection of inserts available for this series.



385mm



TGC067B 430mm



TGC067C 485mm





























250mm

#### **STRATA SERIES**







24



#### **PRIME SERIES**









The latest designs, excellent quality at affordable prices.

### **PRIME SERIES**



#### **DOME SERIES**









## The latest designs, excellent quality at affordable prices.

#### **DOME SERIES**



















The latest designs, excellent quality at affordable prices.

### **ROMA SERIES**

Huge selection of inserts available for this series.











#### **WAVE SERIES**







**TGC218B** 280mm



**TGC218C** 315mm



**TGC218D** 370mm



**TGC218E** 410mm



# Quality metal bowls, latest designs, the perfect award for rewarding achievement.

#### **WAVE SERIES**



240mm



280mm



**TGC219C** 315mm



**TGC219D** 370mm



**TGC219E** 410mm

28

#### **SIRIUS SERIES**









TGC154C 335mm



TG