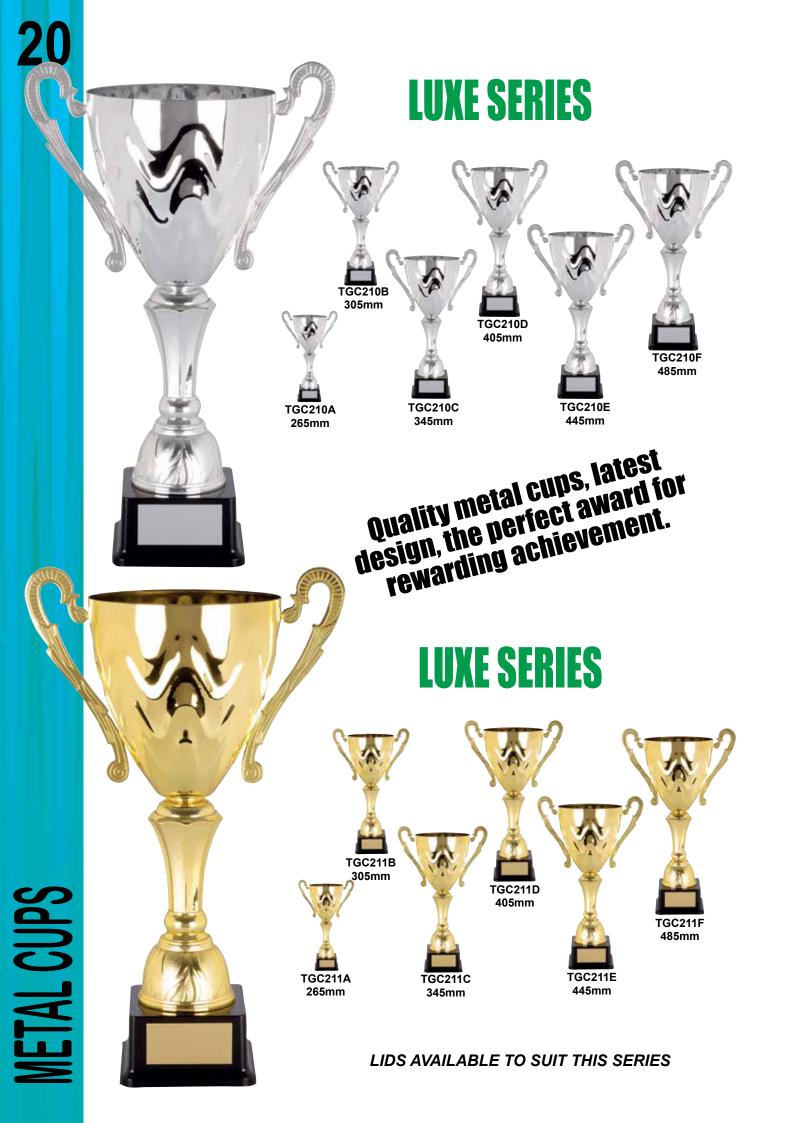

Huge selection of inserts available for this series.



TGC062D 465mm



450mm



TGC062B 405mm



385mm

# METAL CUPS

### Huge selection of inserts available for this series.



TGC204A 385mm



TGC204B 405mm



TGC204C 450mm



TGC204D 465mm



### A fantastic new look,

## an eye catching collection perfect for all occasions.



TGC205A 385mm



TGC205B 405mm



TGC205C 450mm



TGC205D 465mm







485mm



TGC064B 435mm



TGC064A 385mm

## The latest design, The latest design, excellent quality at excellent quality at affordable prices.



485mm





385mm







TGC066B 430mm

An eye catching collection

Suitable for all presentations.



TGC066C 485mm









Huge selection of inserts available for this series.



385mm



TGC067B 430mm



TGC067C 485mm





























250mm

#### **STRATA SERIES**







24



#### **PRIME SERIES**









The latest designs, excellent quality at affordable prices.

### **PRIME SERIES**



#### **DOME SERIES**









## The latest designs, excellent quality at affordable prices.

#### **DOME SERIES**



















The latest designs, excellent quality at affordable prices.

### **ROMA SERIES**

Huge selection of inserts available for this series.











#### **WAVE SERIES**







**TGC218B** 280mm



**TGC218C** 315mm



**TGC218D** 370mm



**TGC218E** 410mm



# Quality metal bowls, latest designs, the perfect award for rewarding achievement.

#### **WAVE SERIES**



240mm



280mm



**TGC219C** 315mm



**TGC219D** 370mm



**TGC219E** 410mm

28

#### **SIRIUS SERIES**









TGC154C 335mm



TGC1