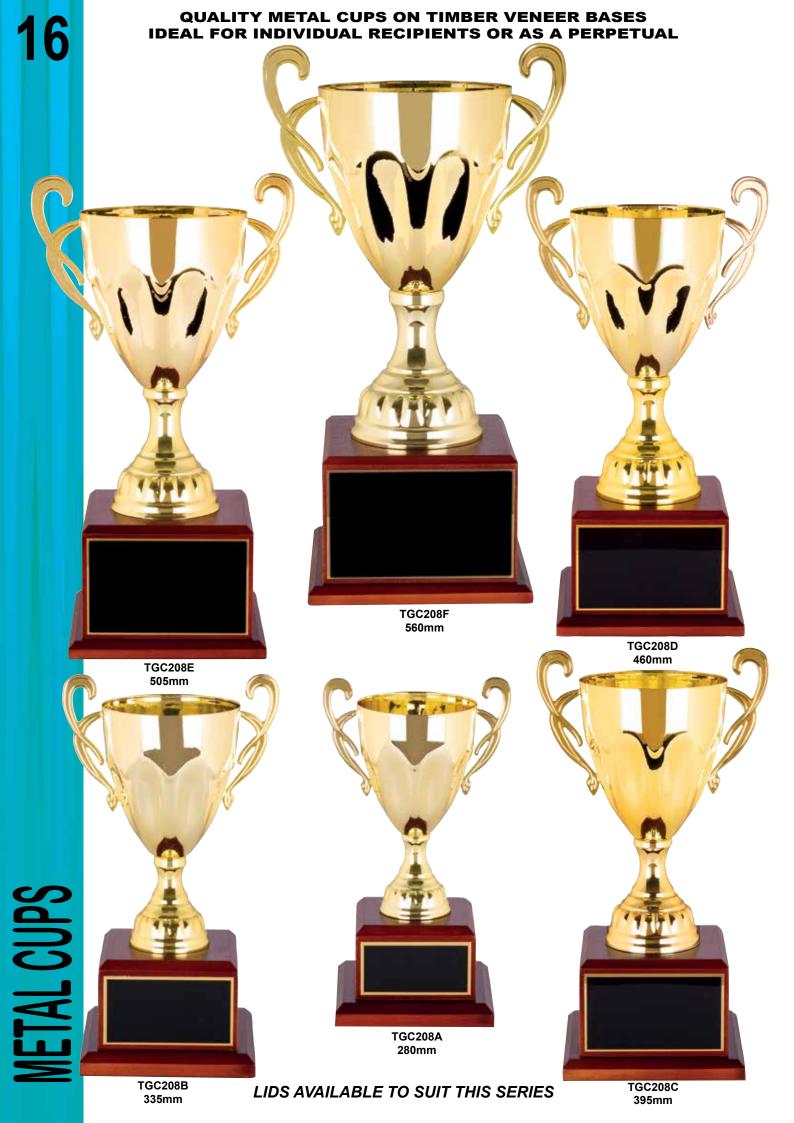

n**





Huge selection of inserts available for this series.



TGC062D 465mm



450mm



TGC062B 405mm



385mm

# METAL CUPS

### Huge selection of inserts available for this series.



TGC204A 385mm



TGC204B 405mm



TGC204C 450mm



TGC204D 465mm



### A fantastic new look,

## an eye catching collection perfect for all occasions.



TGC205A 385mm



TGC205B 405mm



TGC205C 450mm



TGC205D 465mm







485mm



TGC064B 435mm



TGC064A 385mm

## The latest design, The latest design, excellent quality at excellent quality at affordable prices.



485mm





385mm







TGC066B 430mm

An eye catching collection

Suitable for all presentations.



TGC066C 485mm









Huge selection of inserts available for this series.



385mm



TGC067B 430mm



TGC067C 485mm





























250mm

#### **STRATA SERIES**







24



#### **PRIME SERIES**









The latest designs, excellent quality at affordable prices.

### **PRIME SERIES**



#### **DOME SERIES**









## The latest designs, excellent quality at affordable prices.

#### **DOME SERIES**



















The latest designs, excellent quality at affordable prices.

### **ROMA SERIES**

Huge selection of inserts available for this series.











#### **WAVE SERIES**







**TGC218B** 280mm



**TGC218C** 315mm



**TGC218D** 370mm



**TGC218E** 410mm



# Quality metal bowls, latest designs, the perfect award for rewarding achievement.

#### **WAVE SERIES**



240mm



280mm



**TGC219C** 315mm



**TGC219D** 370mm



**TGC219E** 410mm

28

#### **SIRIUS SERIES**









TGC154C 335mm