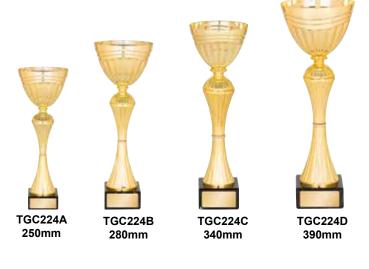

85mm



TGC154A 240mm

Stylish bowls, the perfect award for rewarding achievement.

#### **SIRIUS SERIES**













TGC155B 285mm



LIDS AVAILABLE TO SUIT THIS SERIES

#### **JAZZ SERIES**









Quality metal bowls, latest designs, the perfect award for rewarding achievement.

#### **JAZZ SERIES**









380mm



### **INDI SERIES**







345mm



TGC150B 300mm



TGC150A 260mm



### **INDI SERIES**













260mm





## The latest design, excellent quality at affordable prices.

### **VEGA SERIES**





inta s

Huge selection of inserts available for this series.

### **BLADE SERIES**









350mm



TGC222B 325mm



280mm



Huge selection of inserts available for this series.

### DE SERIES





TGC223C 350mm



TGC223B 325mm



TGC223A 280mm



#### **TORO SERIES**



Quality metal bowls, latest designs, the perfect award for rewarding achievement.

#### **TORO SERIES**





# METAL BOWLS

### **SABRE SERIES**



### **Design, Tradition, Quality, the hallmarks of our range.**

#### **SABRE SERIES**





#### **ACCENT SERIES**

Huge selection of inserts available for this series.









The latest designs, excellent quality at affordable prices.

#### **ACCENT SERIES**

Huge selection of inserts available for this series.











36



### **EVOQUE SERIES**



350mm



TGC072C 315mm



TGC072B 270mm



TGC072A 220mm

Quality metal bowls, latest designs, the perfect award for rewarding achievement.

### **EVOQUE SERIES**





350mm



TGC073C 315mm



TGC073B 270mm



TGC073A 220mm

## **INSPIRE SERIES**

Huge selection of inserts available for thi