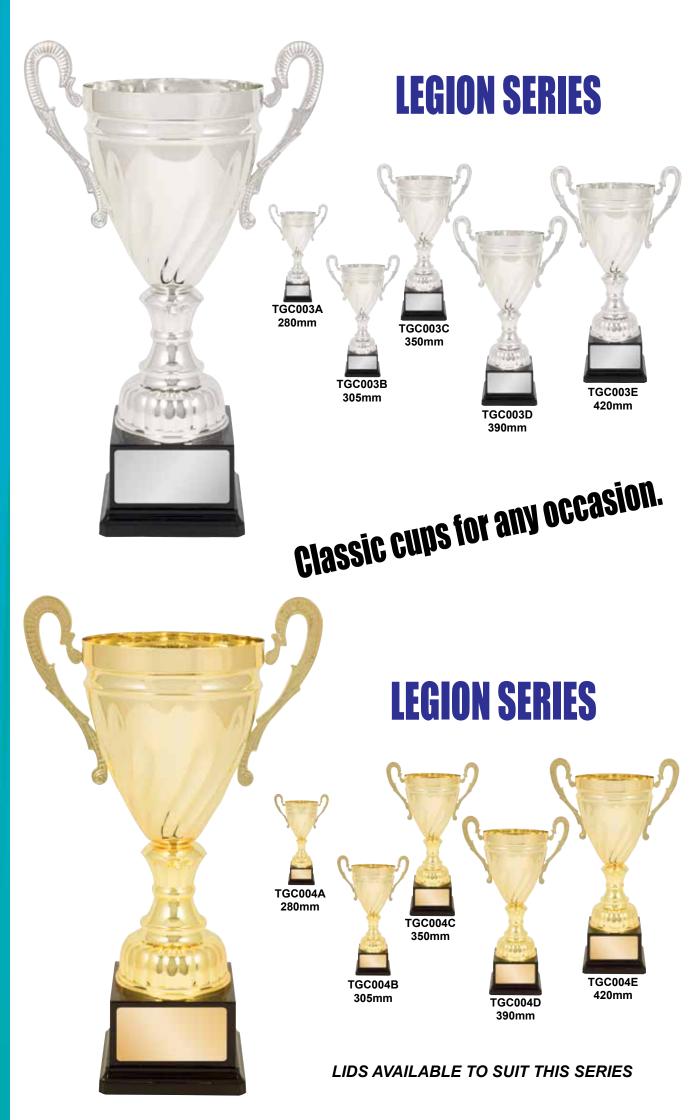

Huge selection of inserts available for this series.



TGC062D 465mm



450mm



TGC062B 405mm



385mm

# METAL CUPS

### Huge selection of inserts available for this series.



TGC204A 385mm



TGC204B 405mm



TGC204C 450mm



TGC204D 465mm



### A fantastic new look,

## an eye catching collection perfect for all occasions.



TGC205A 385mm



TGC205B 405mm



TGC205C 450mm



TGC205D 465mm







485mm



TGC064B 435mm



TGC064A 385mm

## The latest design, The latest design, excellent quality at excellent quality at affordable prices.



485mm





385mm







TGC066B 430mm

An eye catching collection

Suitable for all presentations.



TGC066C 485mm









Huge selection of inserts available for this series.



385mm



TGC067B 430mm



TGC067C 485mm





























250mm

#### **STRATA SERIES**







24



#### **PRIME SERIES**









The latest designs, excellent quality at affordable prices.

### **PRIME SERIES**



#### **DOME SERIES**









## The latest designs, excellent quality at affordable prices.

#### **DOME SERIES**



















The latest designs, excellent quality at affordable prices.

### **ROMA SERIES**

Huge selection of inserts available for this series.











#### **WAVE SERIES**







**TGC218B** 280mm



**TGC218C** 315mm



**TGC218D** 370mm



**TGC218E** 410mm



# Quality metal bowls, latest designs, the perfect award for rewarding achievement.

#### **WAVE SERIES**



240mm



280mm



**TGC219C** 315mm



**TGC219D** 370mm



**TGC219E** 410mm

28

#### **SIRIUS SERIES**









TGC154C 335mm