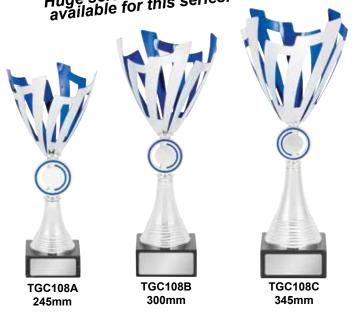

ty & Design**





Huge selection of inserts available for this series.



TGC062D 465mm



450mm



TGC062B 405mm



385mm

# METAL CUPS

### Huge selection of inserts available for this series.



TGC204A 385mm



TGC204B 405mm



TGC204C 450mm



TGC204D 465mm



### A fantastic new look,

## an eye catching collection perfect for all occasions.



TGC205A 385mm



TGC205B 405mm



TGC205C 450mm



TGC205D 465mm







485mm



TGC064B 435mm



TGC064A 385mm

## The latest design, The latest design, excellent quality at excellent quality at affordable prices.



485mm





385mm







TGC066B 430mm

An eye catching collection

Suitable for all presentations.



TGC066C 485mm









Huge selection of inserts available for this series.



385mm



TGC067B 430mm



TGC067C 485mm





























250mm

#### **STRATA SERIES**







24



#### **PRIME SERIES**









The latest designs, excellent quality at affordable prices.

### **PRIME SERIES**



#### **DOME SERIES**









## The latest designs, excellent quality at affordable prices.

#### **DOME SERIES**



















The latest designs, excellent quality at affordable prices.

### **ROMA SERIES**

Huge selection of inserts available for this series.











#### **WAVE SERIES**







**TGC218B** 280mm



**TGC218C** 315mm



**TGC218D** 370mm



**TGC218E** 410mm



# Quality metal bowls, latest designs, the perfect award for rewarding achievement.

#### **WAVE SERIES**



240mm



280mm



**TGC219C** 315mm



**TGC219D** 370mm



**TGC219E** 410mm

28

#### **SIRIUS SERIES**









TGC