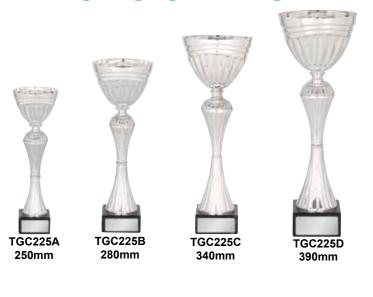

TGC200B 430mm

TGC200A 375mm

**Value**, **Quality & Design** 

A just reward.

TGC201C 485mm

430mm

TGC201A 375mm

470mm