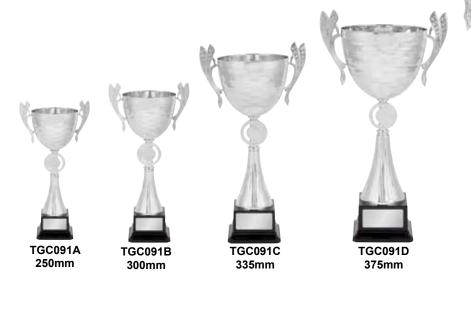

TGC200B 430mm

TGC200A 375mm

**Value**, **Quality & Design** 

A just reward.

TGC201C 485mm

430mm

TGC201A 375mm

470mm