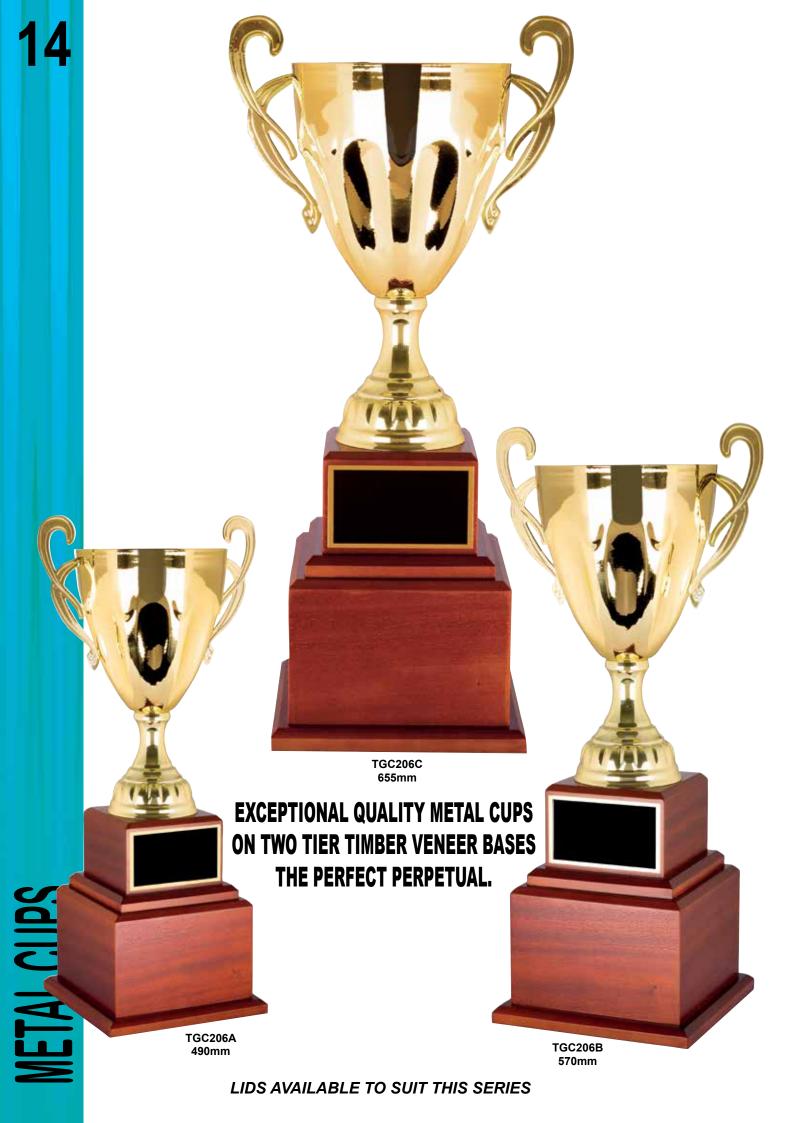

esign**





Huge selection of inserts available for this series.



TGC062D 465mm



450mm



TGC062B 405mm



385mm

# METAL CUPS

### Huge selection of inserts available for this series.



TGC204A 385mm



TGC204B 405mm



TGC204C 450mm



TGC204D 465mm



### A fantastic new look,

## an eye catching collection perfect for all occasions.



TGC205A 385mm



TGC205B 405mm



TGC205C 450mm



TGC205D 465mm







485mm



TGC064B 435mm



TGC064A 385mm

## The latest design, The latest design, excellent quality at excellent quality at affordable prices.



485mm





385mm







TGC066B 430mm

An eye catching collection

Suitable for all presentations.



TGC066C 485mm









Huge selection of inserts available for this series.



385mm



TGC067B 430mm



TGC067C 485mm





























250mm

#### **STRATA SERIES**







24



#### **PRIME SERIES**









The latest designs, excellent quality at affordable prices.

### **PRIME SERIES**



#### **DOME SERIES**









## The latest designs, excellent quality at affordable prices.

#### **DOME SERIES**



















The latest designs, excellent quality at affordable prices.

### **ROMA SERIES**

Huge selection of inserts available for this series.











#### **WAVE SERIES**







**TGC218B** 280mm



**TGC218C** 315mm



**TGC218D** 370mm



**TGC218E** 410mm



# Quality metal bowls, latest designs, the perfect award for rewarding achievement.

#### **WAVE SERIES**



240mm



280mm



**TGC219C** 315mm



**TGC219D** 370mm



**TGC219E** 410mm

28

#### **SIRIUS SERIES**









TGC154C 3