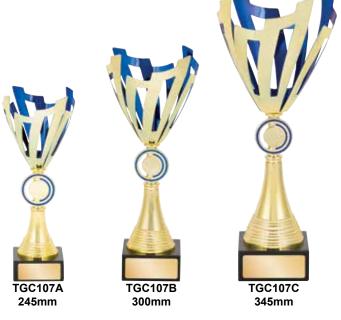

## **Value**, **Quality & Design**

Huge selection of inserts available for this series.

TGC062D 465mm

450mm

TGC062B 405mm

385mm