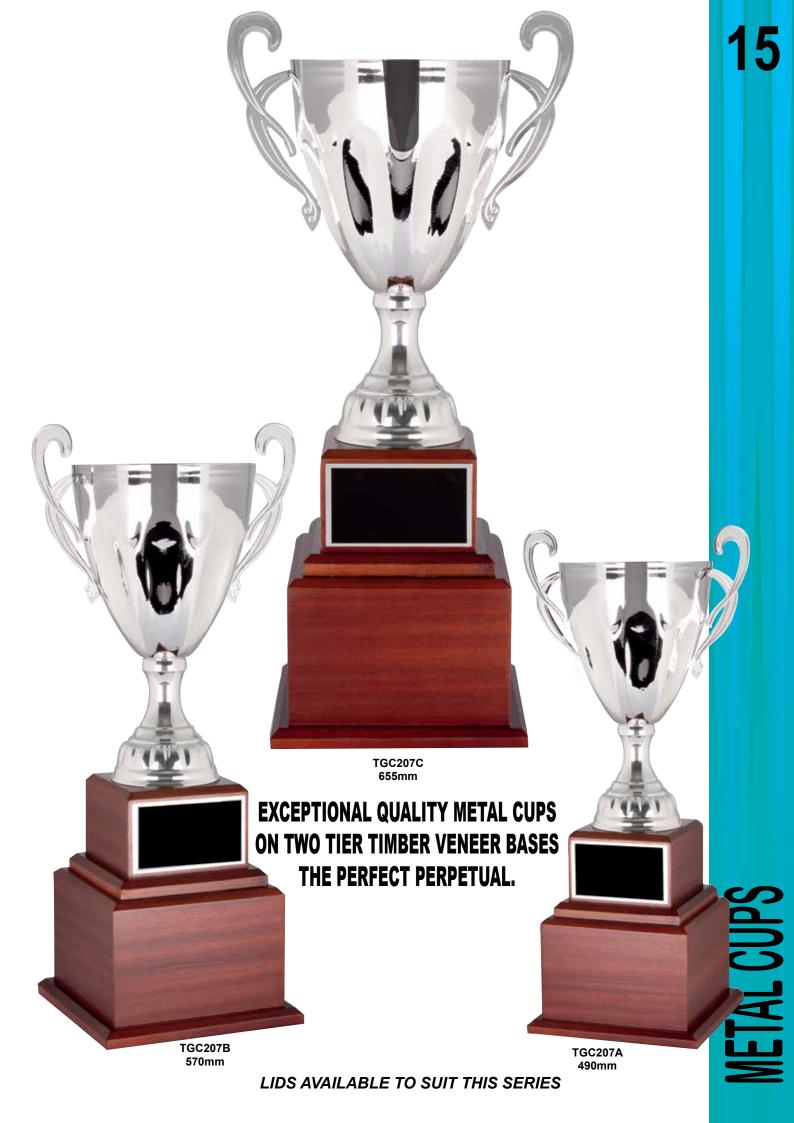

# METAL CUPS

### Huge selection of inserts available for this series.

TGC204A 385mm

TGC204B 405mm

TGC204C 450mm

TGC204D 465mm