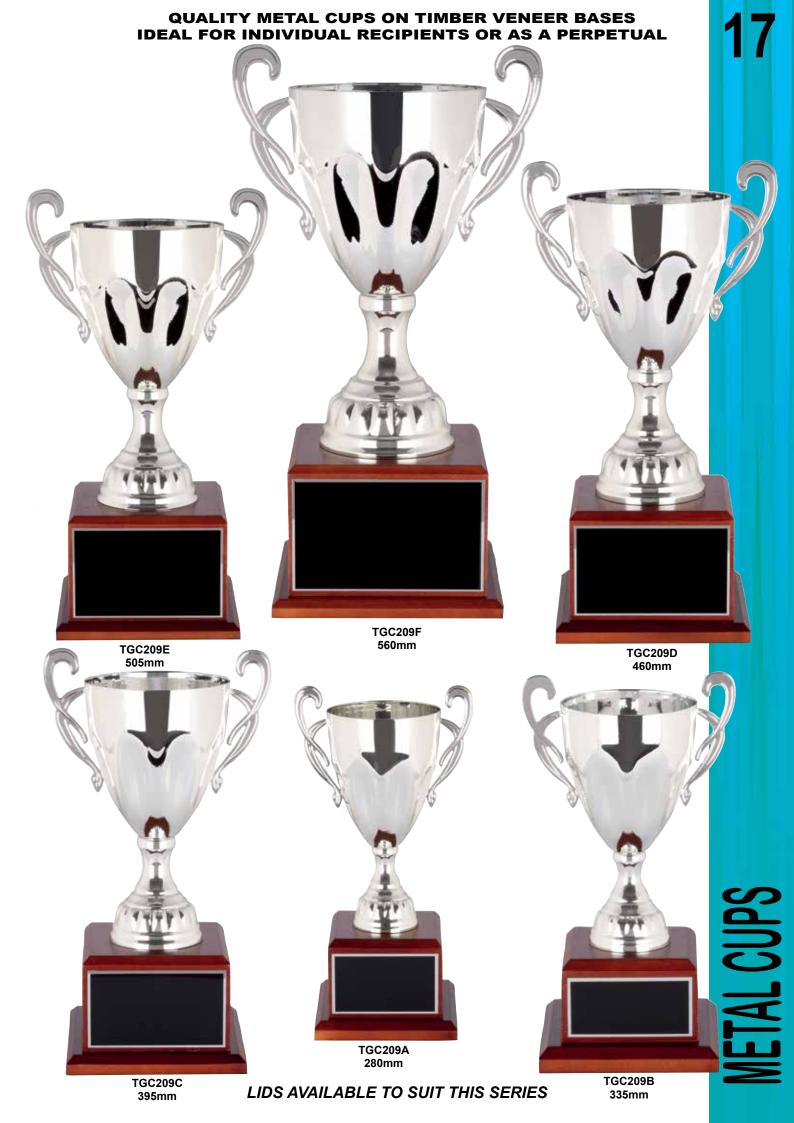

*





Huge selection of inserts available for this series.



TGC062D 465mm



450mm



TGC062B 405mm



385mm

# METAL CUPS

### Huge selection of inserts available for this series.



TGC204A 385mm



TGC204B 405mm



TGC204C 450mm



TGC204D 465mm



### A fantastic new look,

## an eye catching collection perfect for all occasions.



TGC205A 385mm



TGC205B 405mm



TGC205C 450mm



TGC205D 465mm







485mm



TGC064B 435mm



TGC064A 385mm

## The latest design, The latest design, excellent quality at excellent quality at affordable prices.



485mm





385mm







TGC066B 430mm

An eye catching collection

Suitable for all presentations.



TGC066C 485mm









Huge selection of inserts available for this series.



385mm



TGC067B 430mm



TGC067C 485mm





























250mm

#### **STRATA SERIES**







24



#### **PRIME SERIES**









The latest designs, excellent quality at affordable prices.

### **PRIME SERIES**



#### **DOME SERIES**









## The latest designs, excellent quality at affordable prices.

#### **DOME SERIES**



















The latest designs, excellent quality at affordable prices.

### **ROMA SERIES**

Huge selection of inserts available for this series.











#### **WAVE SERIES**







**TGC218B** 280mm



**TGC218C** 315mm



**TGC218D** 370mm



**TGC218E** 410mm



# Quality metal bowls, latest designs, the perfect award for rewarding achievement.

#### **WAVE SERIES**



240mm



280mm



**TGC219C** 315mm



**TGC219D** 370mm



**TGC219E** 410mm

28

#### **SIRIUS SERIES**









TGC154C 335mm