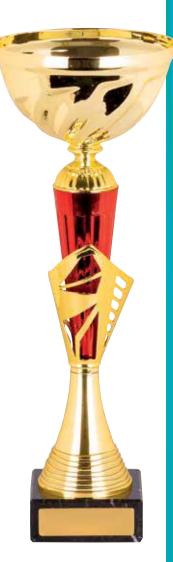

### **BLADE SERIES**

350mm

TGC222B 325mm

280mm

Huge selection of inserts available for this series.