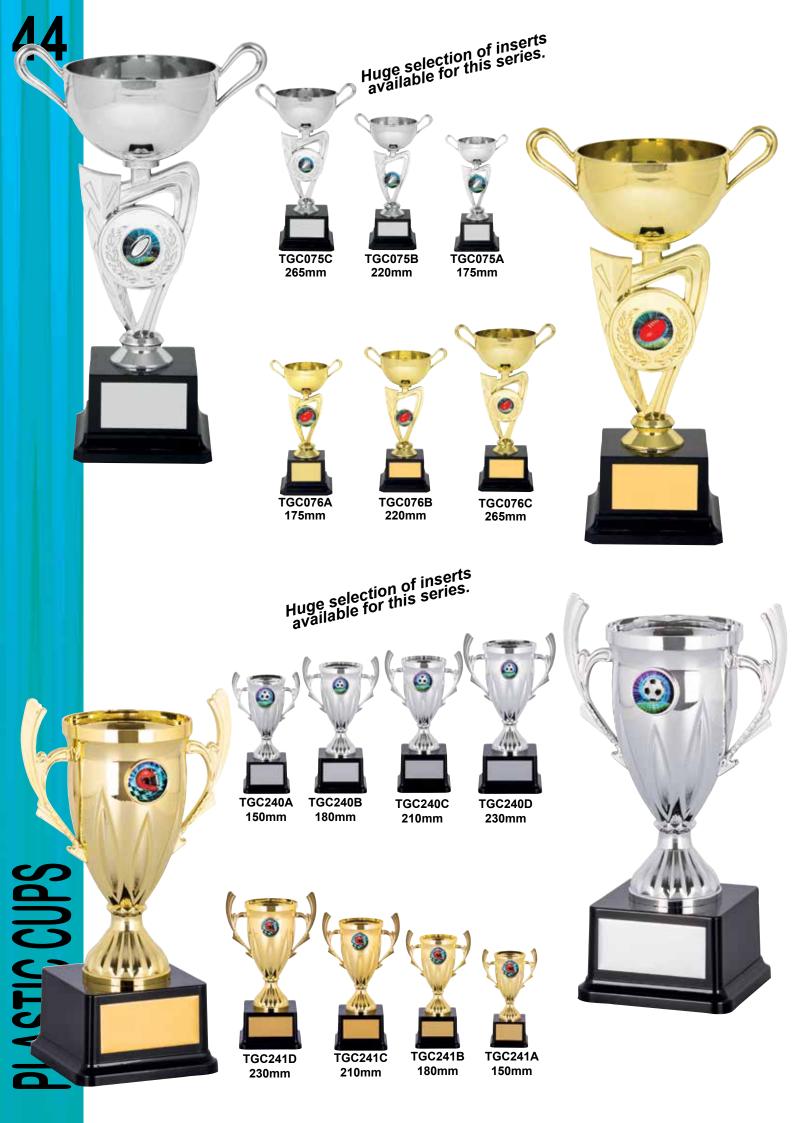

### **EVOQUE SERIES**

350mm

TGC072C 315mm

TGC072B 270mm

TGC072A 220mm

Quality metal bowls, latest designs, the perfect award for rewarding achievement.

### **EVOQUE SERIES**

350mm

TGC073C 315mm

TGC073B 270mm

TGC073A 220mm

# PLASTIC CUPS

TGC114C 225mm

TGC114B 205mm

TGC114A 185mm

TGC113A 185mm

TGC113B 205mm

TGC113C 225mm

Huge selection of inserts available for this series.

TGC116A 150mm

TGC116B 180mm

TGC116C 210mm

TGC115C 210mm

TGC115E 180mm

TGC115A 150mm

Huge selection of inserts available for this series. 46 TGC232A 140mm TGC232B 165mm TGC169A 160mm TGC169B 175mm TGC233B TGC233A 140mm TGC174A 160mm TGC174B 175mm TGC231A **TGC231B TGC231C** 205mm 225mm 245mm

TGC230A

205mm

TGC230B

225mm

TGC230C

245mm

# PLASTIC CUPS