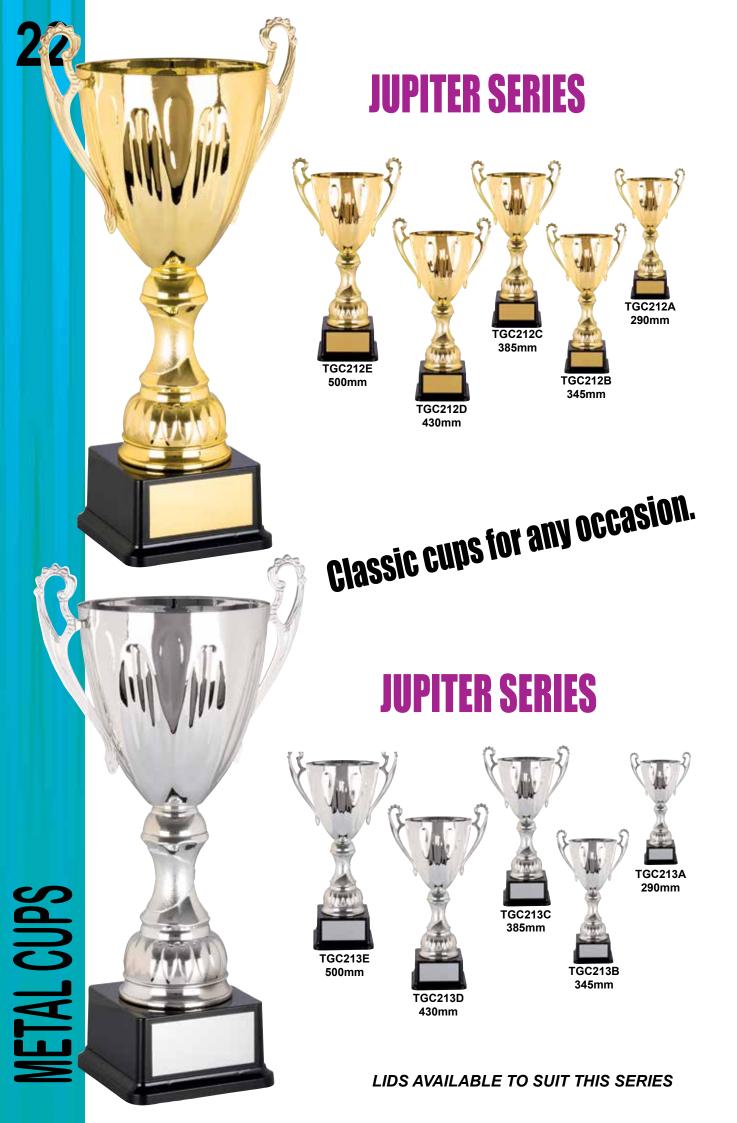

r this series.



TGC062D 465mm



450mm



TGC062B 405mm



385mm

# METAL CUPS

### Huge selection of inserts available for this series.



TGC204A 385mm



TGC204B 405mm



TGC204C 450mm



TGC204D 465mm



### A fantastic new look,

## an eye catching collection perfect for all occasions.



TGC205A 385mm



TGC205B 405mm



TGC205C 450mm



TGC205D 465mm







485mm



TGC064B 435mm



TGC064A 385mm

## The latest design, The latest design, excellent quality at excellent quality at affordable prices.



485mm





385mm







TGC066B 430mm

An eye catching collection

Suitable for all presentations.



TGC066C 485mm









Huge selection of inserts available for this series.



385mm



TGC067B 430mm



TGC067C 485mm





























250mm

#### **STRATA SERIES**







24



#### **PRIME SERIES**









The latest designs, excellent quality at affordable prices.

### **PRIME SERIES**



#### **DOME SERIES**









## The latest designs, excellent quality at affordable prices.

#### **DOME SERIES**



















The latest designs, excellent quality at affordable prices.

### **ROMA SERIES**

Huge selection of inserts available for this series.











#### **WAVE SERIES**







**TGC218B** 280mm



**TGC218C** 315mm



**TGC218D** 370mm



**TGC218E** 410mm



# Quality metal bowls, latest designs, the perfect award for rewarding achievement.

#### **WAVE SERIES**



240mm



280mm



**TGC219C** 315mm



**TGC219D** 370mm



**TGC219E** 410mm

28

#### **SIRIUS SERIES**









TGC154C 335mm



TGC154B 285mm



TGC154A 240mm

Stylish bow