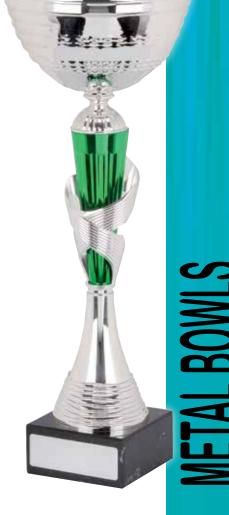

eye catching collection perfect for all occasions.



TGC205A 385mm



TGC205B 405mm



TGC205C 450mm



TGC205D 465mm







485mm



TGC064B 435mm



TGC064A 385mm

## The latest design, The latest design, excellent quality at excellent quality at affordable prices.



485mm





385mm







TGC066B 430mm

An eye catching collection

Suitable for all presentations.



TGC066C 485mm









Huge selection of inserts available for this series.



385mm



TGC067B 430mm



TGC067C 485mm





























250mm

#### **STRATA SERIES**







24



#### **PRIME SERIES**









The latest designs, excellent quality at affordable prices.

### **PRIME SERIES**



#### **DOME SERIES**









## The latest designs, excellent quality at affordable prices.

#### **DOME SERIES**



















The latest designs, excellent quality at affordable prices.

### **ROMA SERIES**

Huge selection of inserts available for this series.











#### **WAVE SERIES**







**TGC218B** 280mm



**TGC218C** 315mm



**TGC218D** 370mm



**TGC218E** 410mm



# Quality metal bowls, latest designs, the perfect award for rewarding achievement.

#### **WAVE SERIES**



240mm



280mm



**TGC219C** 315mm



**TGC219D** 370mm



**TGC219E** 410mm

28

#### **SIRIUS SERIES**









TGC154C 335mm



TGC154B 285mm



TGC154A 240mm

Stylish bowls, the perfect award for rewarding achievement.

#### **SIRIUS SERIES**













TGC155B 285mm



LIDS AVAILABLE TO SUIT THIS SERIES

#### **JAZZ SERIES**









Quality metal bowls, latest designs, the perfect award for rewarding achi