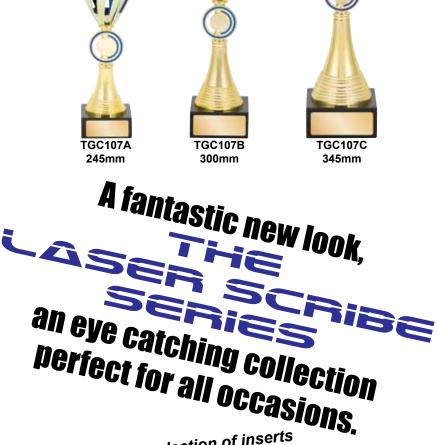

### A fantastic new look,

an eye catching collection perfect for all occasions.

470mm

TGC084B 415mm

TGC084A 360mm